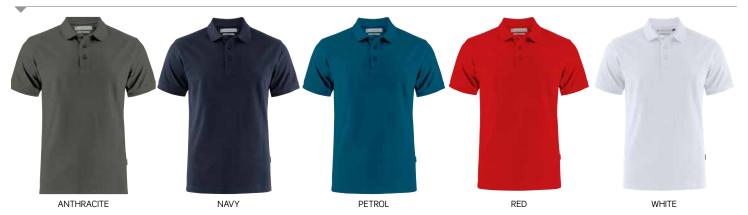

# JAMES HARVEST

### **JH200S**

# Neptune Modern Men's Cotton Polo

Polo shirt with side slits and matching buttons. Enzyme washed for a softer and smoother finish.



BLACK

- 1: 100% combed Compact Cotton, 200 g/m²
- **2:** Enzyme washed for a softer and smoother finish.
- 3: Modern/Slim Fit.

### **COLOURWAYS**



### **DECORATION OPTIONS**

Embroidery / Supacolour / Supasub / Supaetch / Supaflex

### **Embroidery Area**

Chest (Left and Right): 95mm diameter

Sleeves: 95mm diameter Back: 270mm W x 270mm H

### Supacolour Area

Chest (Left and Right): 100mm W x 100mm H  $\,$ 

Sleeves: 100mm W x 70mm H Front: up to 210mm W x 297mm H Back: up to 297mm W x 420mm H

### Supasub / Supaetch / Supaflex Area

Chest (Left and Right): 95mm diameter

Sleeves: 95mm diameter Back: 95mm diameter



www.legendlife.com.au Version A - 10-04-2025



- Hypoallergenic Breathable Biodegradable
  - Comfortable all year-round Durable

## Caring for Cotton

Look good and feel better with cotton. We love our cotton garments and if cared for according to our washing instructions, these products will last you longer.

- Always wash dark colours separately
- Choose a detergent which does not contain bleaching agents
- Warm machine wash, wash inside out, button up and leave collar up
- Do not bleach, soak, rub or wring
- All cotton garments should be reshaped while damp and hung up to dry in the shade
- Do not tumble dry garments
- Gentle warm iron on reverse
- Our cotton garments are dry cleanable

For more clarification please refer to our garment care label, located inside every garment.