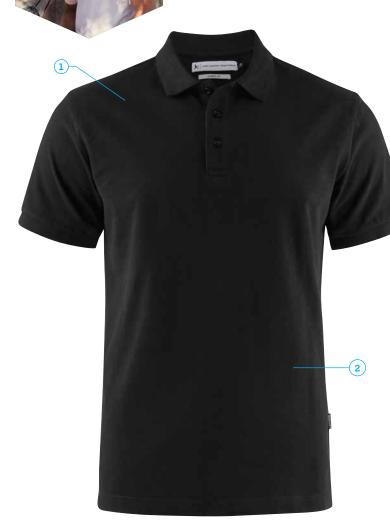

# Neptune Modern Men's Cotton Polo

Polo shirt with side slits and matching buttons. Enzyme washed for a softer and smoother finish.

BLACK

- 1: 100% combed Compact Cotton, 200 g/m²
- **2:** Enzyme washed for a softer and smoother finish.
- 3: Modern/Slim Fit.